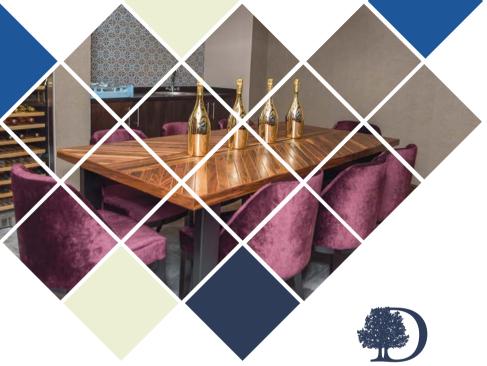

### The Wine Room

#### First Floor

Taking pride of place in our beautiful reception, the Wine Room is flooded with light from the floor to ceiling glass walls. This is a unique and atmospheric space, seating up to 8 guests, full to the brim with wine and is ideal for (the obvious) wine tasting or simply a relaxed, informal meeting or dinner.