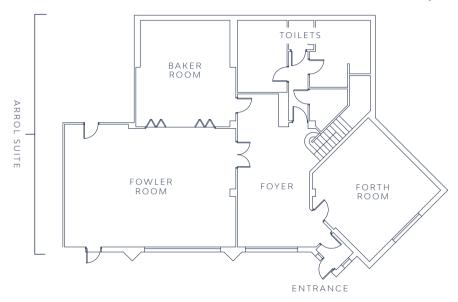

#### Lower Ground Floor

DOUBLETREE

EDINBURGH - QUEENSFERRY CROSSING

Our Business Centre includes the Forth, Fowler and Baker rooms offering flexible spaces that can be configured for different kinds of events and meetings. Benefitting from its own entrance, these rooms are ideal for clients looking for private space or for breakout space from our larger suites. Our Hope View and Bridge Suites are also accessible from the Business Centre.