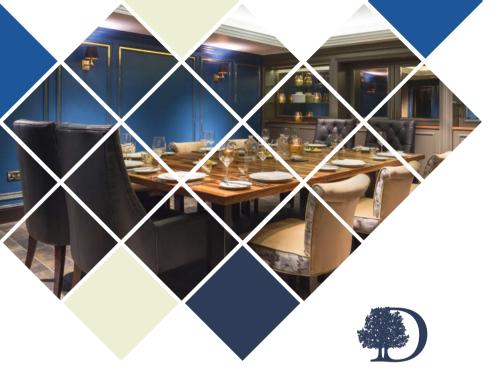

# Private Dining Room

#### First Floor

Discreetly located beside of the Shore Grill & Fish House, our private dining room is a stunning space. Featuring striking dark blue panelled walls, beautiful leather chairs and stunning oak tables it offers the perfect backdrop for small meetings or intimate private dinners and celebrations for up to 12 guests.

CAPACITY: 12

FLOOR AREA (M) 5.4 x 4.4 | HEIGHT (M) 2.0 | DOOR (M) 2.0 x 0.8

| ROOM      | BOARDROOM<br>/DINING | THEATRE | U-SHAPE | BANQUET | CLASSROOM | CABARET | RECEPTION | FLOOR AREA<br>(M) | HEIGHT (M) | DOOR (M)  |
|-----------|----------------------|---------|---------|---------|-----------|---------|-----------|-------------------|------------|-----------|
| WINE ROOM | 12                   | /       | /       | 12      | /         | /       | /         | 5.4 × 4.4         | 2.0        | 2.0 × 0.8 |