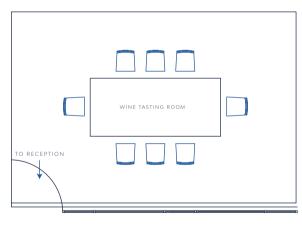

### The Wine Room

#### First Floor

Taking pride of place in our beautiful reception, the Wine Room is flooded with light from the floor to ceiling glass walls. This is a unique and atmospheric space, seating up to 8 guests, full to the brim with wine and is ideal for (the obvious) wine tasting or simply a relaxed, informal meeting or dinner.

CAPACITY: 8

FLOOR AREA (M) 3.0 X 4.3 | HEIGHT (M) 1.9 | DOOR (M) 1.9 x 0.9

| ROOM      | BOARDROOM<br>/DINING | THEATRE | U-SHAPE | BANQUET | CLASSROOM | CABARET | RECEPTION | FLOOR AREA<br>(M) | HEIGHT (M) | DOOR (M)  |
|-----------|----------------------|---------|---------|---------|-----------|---------|-----------|-------------------|------------|-----------|
| WINE ROOM | 8                    | /       | /       | 8       | /         | /       | /         | 3.0 × 4.3         | 1.9        | 1.9 × 0.9 |