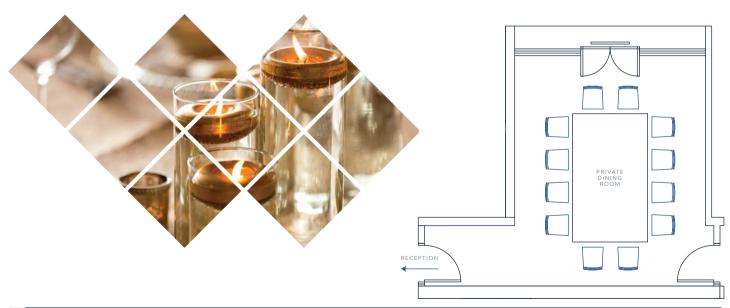

# Private Dining Room

#### First Floor

Discreetly located beside of the Shore Grill & Fish House, our private dining room is a stunning space. Featuring striking dark blue panelled walls, beautiful leather chairs and stunning oak tables it offers the perfect backdrop for small meetings or intimate private dinners and celebrations for up to 12 guests.

CAPACITY: 12

FLOOR AREA (M) 5.4 x 4.4 | HEIGHT (M) 2.0 | DOOR (M) 2.0 x 0.8

| ROOM      | BOARDROOM<br>/DINING | THEATRE | U-SHAPE | BANQUET | CLASSROOM | CABARET | RECEPTION | FLOOR AREA<br>(M) | HEIGHT (M) | DOOR (M)  |
|-----------|----------------------|---------|---------|---------|-----------|---------|-----------|-------------------|------------|-----------|
| WINE ROOM | 12                   | /       | /       | 12      | /         | /       | /         | 5.4 × 4.4         | 2.0        | 2.0 × 0.8 |