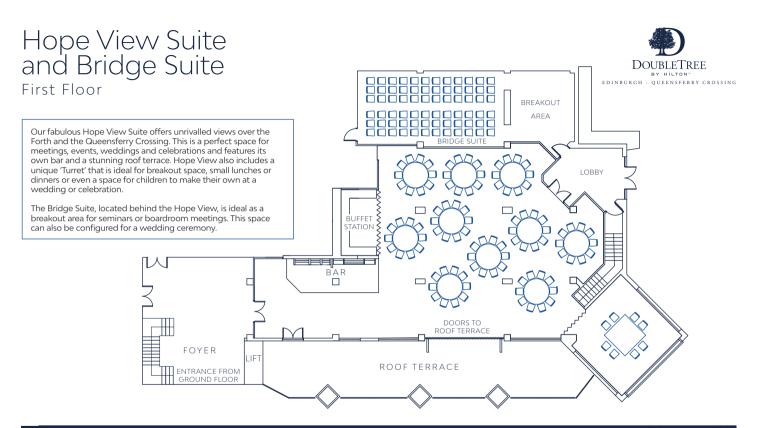

ARET | RECEPTION | FLOOR AREA<br>(M) | HEIGHT (M) | DOOR (M)  |
|------------|----------------------|---------|---------|---------|-----------|---------|-----------|-------------------|------------|-----------|
| PENTLAND   | 24                   | 80      | 20      | 36      | 20        | 25      | 80        | 10.1 x 8.4        | 2.4        | 2.0 × 0.8 |
| LOTHIAN    | 24                   | 60      | 18      | 40      | 18        | 25      | 50        | 8.0 × 6.0         | 2.6        | 2.0 × 0.9 |
| CARNEGIE   | 30                   | 130     | 30      | 100     | 40        | 48      | 130       | 10.4 x 8.5        | 2.6        | 2.0 × 0.9 |
| CALEDONIAN | 30                   | 180     | 40      | 160     | 1         | 100     | 150       | 19.9 x 14.3       | 2.6        | 2.0 × 0.9 |



| ROOM         | BOARDROOM<br>/DINING | THEATRE | U-SHAPE | BANQUET | CLASSROOM | CABARET | RECEPTION | FLOOR AREA<br>(M) | HEIGHT (M) | DOOR (M)  |
|--------------|----------------------|---------|---------|---------|-----------|---------|-----------|-------------------|------------|-----------|
| HOPE VIEW    | 20                   | 80      | 20      | 100     | 18        | 60      | 100       | 13.5 x 13.5       | 2.0        | 2.0 x 1.5 |
| BRIDGE SUITE | 20                   | 20      | 18      | 12      | 12        | /       | 20        | 15.0 × .5.0       | 2.4        | 2.1 × 1.0 |
| TURRET       | 10                   | 20      | /       | 12      | /         | /       | /         | 6.0 × 6.0         | N/A        | N/A       |
| TERRACE      | N/A                  | N/A     | N/A