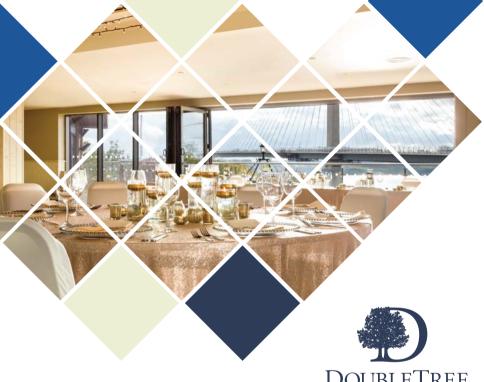

EDINBURGH - QUEENSFERRY CROSSING

Pentland Suite and Caledonian Suite

Offering panoramic views of the three bridges across the Forth, the Caledonian on the top floor is our largest suite and features its own bar and dancefloor. This room is the perfect setting for larger dinners, celebrations and weddings as well as informal reception style gatherings.

The adjoining Pentland Suite is an open plan space offering uninterrupted views of the Queensferry Crossing and is ideal for breakout space, wedding ceremonies and drinks receptions.

| ROOM       | BOARDROOM<br>/DINING | THEATRE | U-SHAPE | BANQUET | CLASSROOM | CABARET | RECEPTION | FLOOR AREA<br>(M) | HEIGHT (M) | DOOR (M)  |
|------------|----------------------|---------|---------|---------|-----------|---------|-----------|-------------------|------------|-----------|
| PENTLAND   | 24                   | 80      | 20      | 36      | 20        | 25      | 80        | 10.1 x 8.4        | 2.4        | 2.0 × 0.8 |
| LOTHIAN    | 24                   | 60      | 18      | 40      | 18        | 25      | 50        | 8.0 × 6.0         | 2.6        | 2.0 × 0.9 |
| CARNEGIE   | 30                   | 130     | 30      | 100     | 40        | 48      | 130       | 10.4 x 8.5        | 2.6        | 2.0 × 0.9 |
| CALEDONIAN | 30                   | 180     | 40      | 160     | 1         | 100     | 150       | 19.9 x 14.3       | 2.6        | 2.0 × 0.9 |