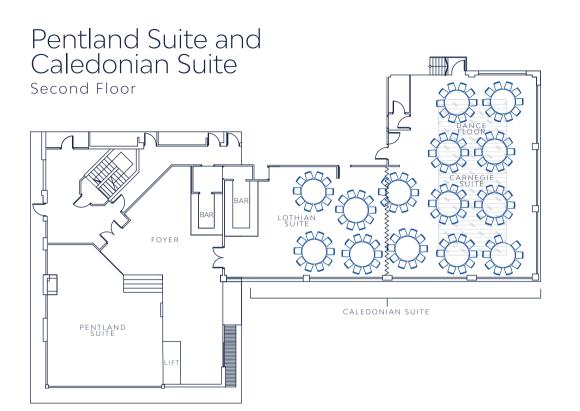

EDINBURGH - QUEENSFERRY CROSSING

Pentland Suite and Caledonian Suite

Offering panoramic views of the three bridges across the Forth, the Caledonian on the top floor is our largest suite and features its own bar and dancefloor. This room is the perfect setting for larger dinners, celebrations and weddings as well as informal reception style gatherings.

The adjoining Pentland Suite is an open plan space offering uninterrupted views of the Queensferry Crossing and is ideal for breakout space, wedding ceremonies and drinks receptions.

| ROOM       | BOARDROOM<br>/DINING | THEATRE | U-SHAPE | BANQUET | CLASSROOM | CABARET | RECEPTION | FLOOR AREA<br>(M) | HEIGHT (M) | DOOR (M)  |
|------------|----------------------|---------|---------|---------|-----------|---------|-----------|-------------------|------------|-----------|
| PENTLAND   | 24                   | 80      | 20      | 36      | 20        | 25      | 80        | 10.1 x 8.4        | 2.4        | 2.0 × 0.8 |
| LOTHIAN    | 24                   | 60      | 18      | 40      | 18        | 25      | 50        | 8.0 × 6.0         | 2.6        | 2.0 × 0.9 |
| CARNEGIE   | 30                   | 130     | 30      | 100     | 40        | 48      | 130       | 10.4 x 8.5        | 2.6        | 2.0 × 0.9 |
| CALEDONIAN | 30                   | 180     | 40      | 160     | 1         | 100     | 150       | 19.9 x 14.3       | 2.6        | 2.0 × 0.9 |